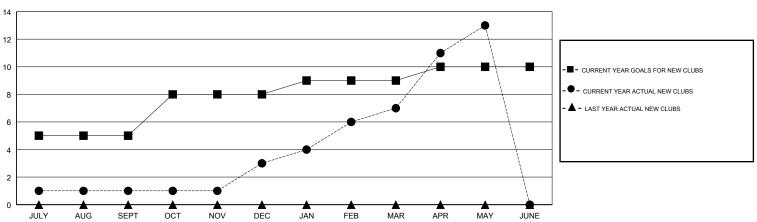

## JAYESH THAKKAR **LOCATION INDIA GMT CA** Clubs Members RESULTS FOR 2017-2018 RESULTS FOR 2017-2018 NEW CLUB GOAL NEW CLUBS DROPPED CLUBS MEMBER GROWTH NET MEMBER GROWTH DROPPED QUARTER QUARTER GOAL ACTUAL MEMBERS ACTUAL (including transfers) 5 0 200 53 150 JULY/AUG/SEPT JULY/AUG/SEPT 120 77 66 OCT/NOV/DEC OCT/NOV/DEC 1 4 0 205 30 64 JAN/FEB/MAR JAN/FEB/MAR 6 0 50 258 42 APR/MAY/JUNE APR/MAY/JUNE