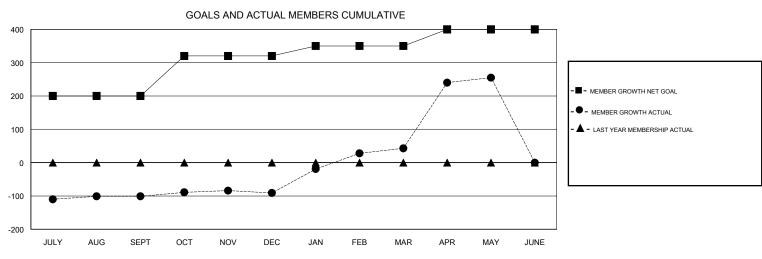

## JAYESH THAKKAR **LOCATION INDIA GMT CA** Clubs Members RESULTS FOR 2017-2018 RESULTS FOR 2017-2018 NEW CLUB GOAL NEW CLUBS DROPPED CLUBS MEMBER GROWTH NET MEMBER GROWTH DROPPED QUARTER QUARTER GOAL ACTUAL MEMBERS ACTUAL (including transfers) 5 0 200 53 150 JULY/AUG/SEPT JULY/AUG/SEPT 120 77 66 OCT/NOV/DEC OCT/NOV/DEC 1 4 0 205 30 64 JAN/FEB/MAR JAN/FEB/MAR 6 0 50 258 42 APR/MAY/JUNE APR/MAY/JUNE